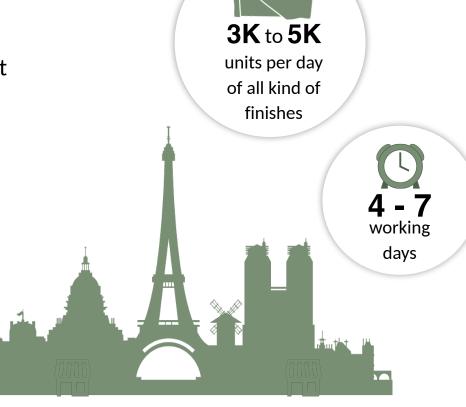

## ON-

Urban factory located near customers strategic location On Shore

Quick response orders to deliver finished products on the right Refreshed flexibility from SKUS traditional MOQs

True order postponement implementation

# ON-DEMAND

- Urban Factories located near customers strategic
- o ષ્વિમાંબિલ્ક ponse orders to deliver finished product on the right
- SKUS Digital agility for Design, PD and Production.
- Refreshed flexibility from traditional MOQs.