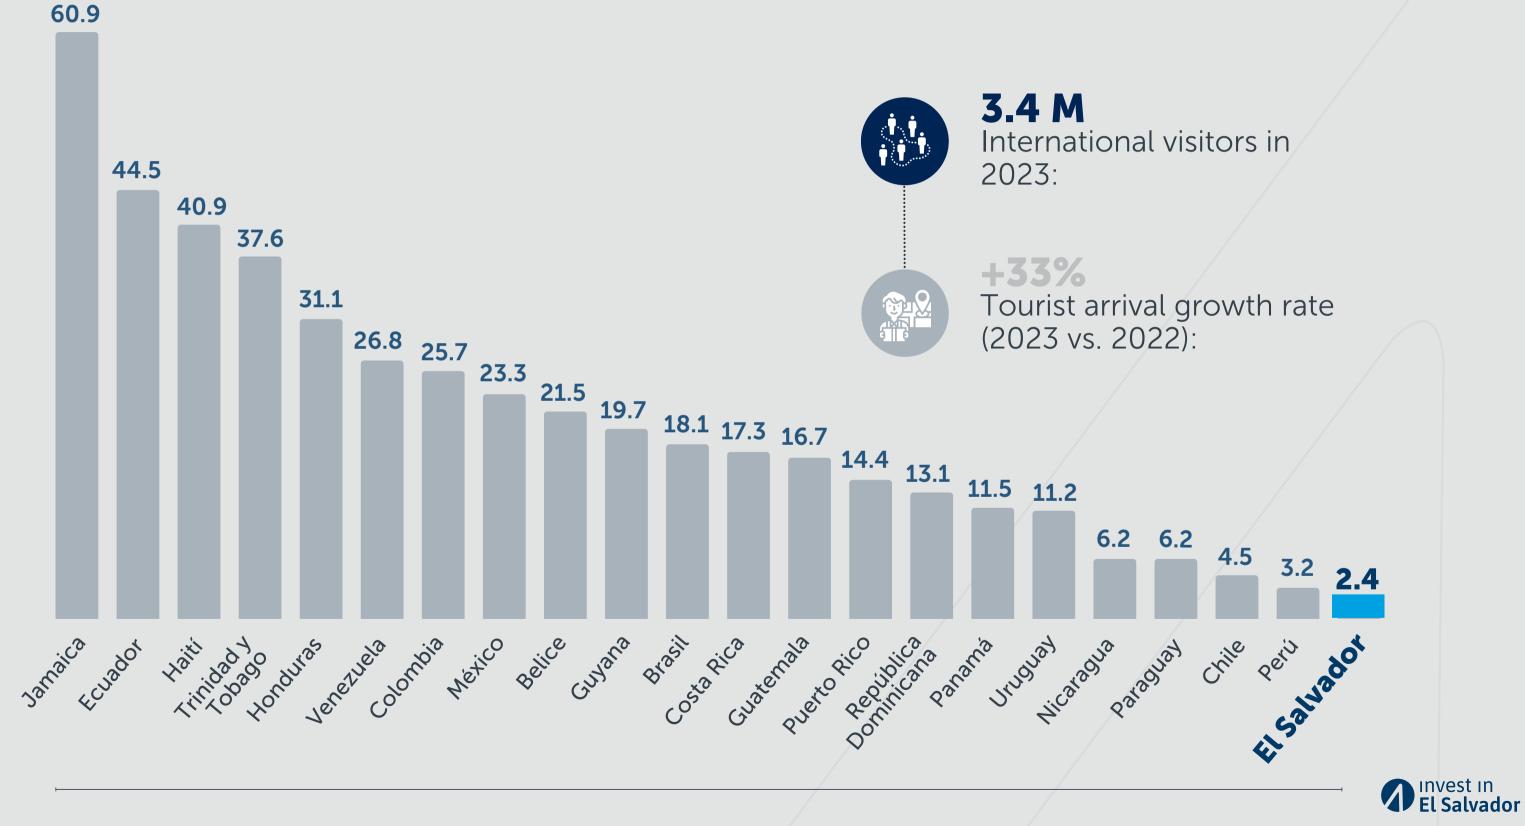

# AGENCIA DE PROMOCIÓN DE INVERSIÓN Y EXPORTACIONES

www.investinelsalvador.gob.sv



## EL SALVADOR: THE PERFECT INVESTMENT CLIMATE IN THE REGION



## The road to rebirth

2019 2023













### Private Investment (MUSD) \$4,774-\$7,493

## Homicide rate per 100,000 inhabitants







## The rebirth



The safest country in western hemisphere





Infraestructure development





Attraction of Foreign Investment





### Financial Innovation



### Economic reforms



### Digital transformation





### **Public Security Reform: Building a Safer Future**

#### Lowest homicide rate in the region





### **Record - high 88% in El Salvador Feel Safe**

Do you feel safe walking alone at night in the city or area where you live?

— % Yes --- % No





### Where People Felt the Most and least Safe in 2023

Do you feel safe walking alone at night in the city or area where you live?

| Country/Area         | % Yes |    | Country/Are  |
|----------------------|-------|----|--------------|
| Kuwait               |       | 99 | Luxemburgo   |
| Singapore            |       | 94 | Switzerland  |
| Norway               |       | 92 | Malawi       |
| Saudi Arabia         |       | 92 | The Gambia   |
| Tajikistan           |       | 92 | Zimbabwe     |
| Slovenia             |       | 91 | Eswatini     |
| United Arab Emirates |       | 90 | Namibia      |
| El Salvador          | 8     | 88