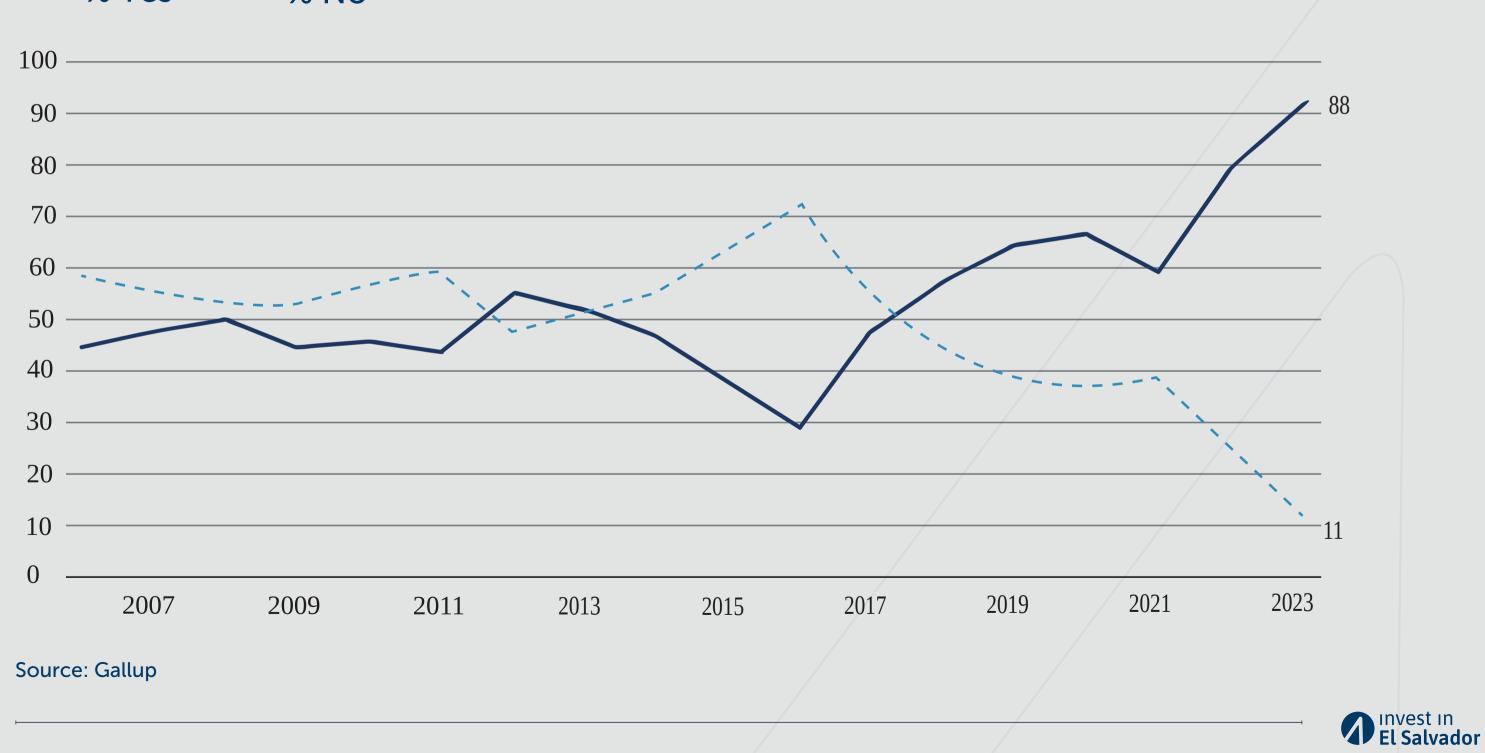

### **Record - high 88% in El Salvador Feel Safe**

Do you feel safe walking alone at night in the city or area where you live?

— % Yes --- % No

### % Yes ea