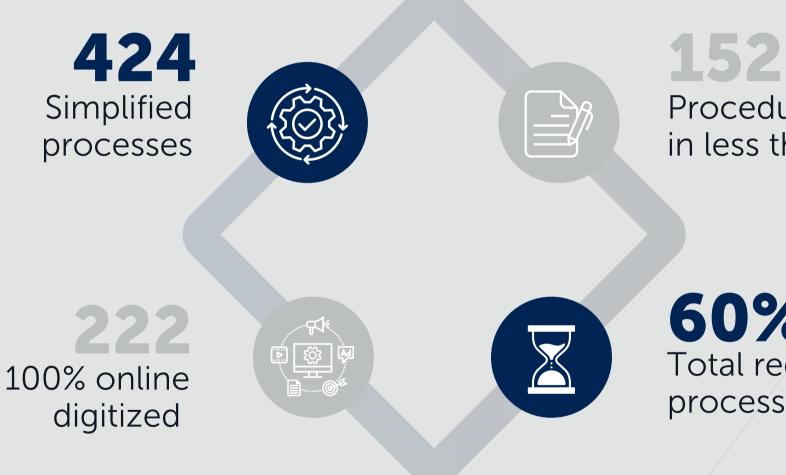

### **Driving Efficiency Through Simplification and Digitalization**

**152** Procedures resolved in less than 1 day

**60%** Total reduction in processing times